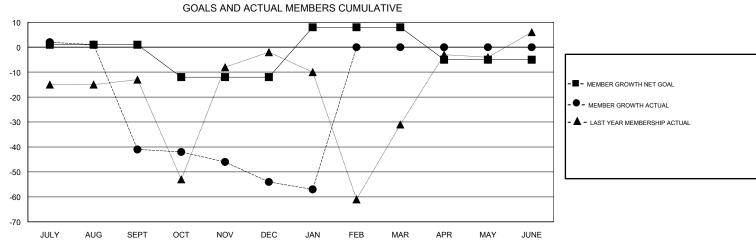

## 

| DROPPED CLUBS: 0  DROPPED MEMBERS |    | 16 CLUBS OF 40 ADDED 1 OR MORE NEW MEMBERS | GENDER DISTRIBUTION  MALE 690 (67.85%)  FEMALE 327 (32.15%)  Women Percentage Fiscal Year Goal: 35% |     |
|-----------------------------------|----|--------------------------------------------|-----------------------------------------------------------------------------------------------------|-----|
| DECEASED                          | 8  | CLICK HERE FOR CUMULATIVE  MEMBERSHIP DATA | TOTAL FAMILY UNIT MEMBERS                                                                           | 228 |
| CLUB CANCELLED                    | 0  |                                            |                                                                                                     | 445 |
| OTHER                             | 83 |                                            | FAMILY MEMBERS PAYING HALF DUES                                                                     | 115 |
| TOTAL                             | 91 |                                            |                                                                                                     |     |