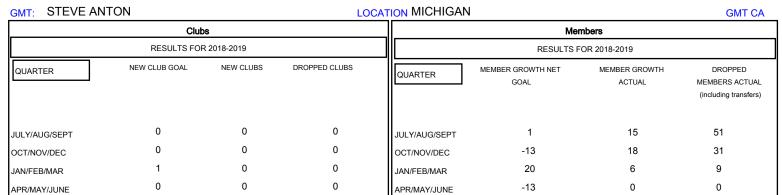

## 

| DROPPED CLUBS: 0  DROPPED MEMBERS |    | 16 CLUBS OF 40 ADDED 1 OR MORE NEW MEMBERS | GENDER DISTRIBUTION  MALE 690 (67.85%)  FEMALE 327 (32.15%)  Women Percentage Fiscal Year Goal: 35% |     |
|-----------------------------------|----|--------------------------------------------|-----------------------------------------------------------------------------------------------------|-----|
| DECEASED                          | 8  | CLICK HERE FOR CUMULATIVE  MEMBERSHIP DATA | TOTAL FAMILY UNIT MEMBERS                                                                           | 228 |
| CLUB CANCELLED                    | 0  |                                            |                                                                                                     | 445 |
| OTHER                             | 83 |                                            | FAMILY MEMBERS PAYING HALF DUES                                                                     | 115 |
| TOTAL                             | 91 |                                            |                                                                                                     |     |